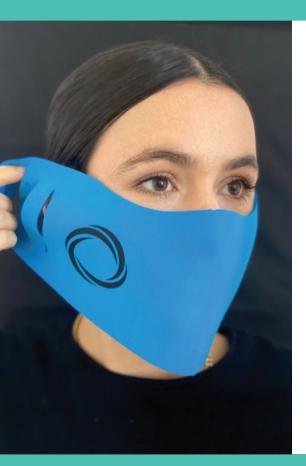

## NON-MEDICAL NEOPRENE FACE MASK

### **FEATURES**

- PPE, reusable, washable
- Neoprene materiallight, flexible, and breathable
- One-size-fits-all
- Generic and customizable options

ORDER YOUR FACE MASKS TODAY Contact us today to request a quote or learn more!